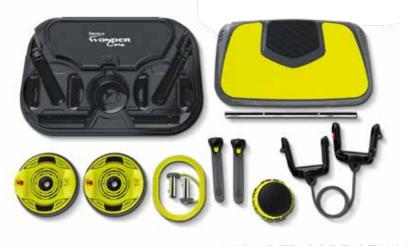

SOLO RYDER Plank, climb & bike Article code: SRY001

IRON GYM SPEED ABS Ab Wheel with spring Article code: IRG013

T-GRIP 3 Levels resistance trainer Article code: TGI001

WONDER CORE GENIUS 9 in 1 Fitness system Article code: WCG001