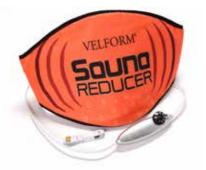

TOTAL CRUNCH EVOL 2-in-1 fitness device Article code: TOC003

IRON GYM CORE MAX 8 Minute full body workout Article code: IRG067

**VELFORM SAUNA REDUCER** 

Belt

Article code: VSR001

Order on Yellowweb.nl or contact our salesmanager Niels Verheijen - niels@orangeplanet.nl