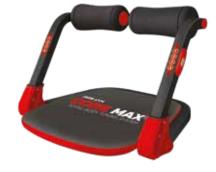

TOTAL CRUNCH EVOL 2-in-1 fitness device Article code: TOC003

IRON GYM CORE MAX 8 Minute full body workout Article code: IRG067

**VELFORM SAUNA REDUCER** 

Belt

Article code: VSR001

Order on Yellowweb.nl or contact our salesmanager Niels Verheijen - niels@orangeplanet.nl