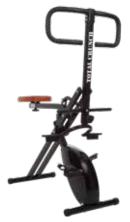

SOLO RYDER Plank, climb & bike Article code: SRY001

IRON GYM SPEED ABS Ab Wheel with spring Article code: IRG013

T-GRIP 3 Levels resistance trainer Article code: TGI001

WONDER CORE GENIUS 9 in 1 Fitness system Article code: WCG001