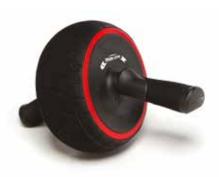

SOLO RYDER Plank, climb & bike Article code: SRY001

IRON GYM SPEED ABS Ab Wheel with spring Article code: IRG013

T-GRIP 3 Levels resistance trainer Article code: TGI001

WONDER CORE GENIUS 9 in 1 Fitness system Article code: WCG001