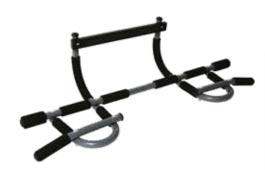

VIBRO BODY BOOSTER Vibration plate with training seat Article code: FIT001

IRON GYM TRAINER PRO Door training system Article code: IRG076

ABTRONIC X2 EDGE EMS trainer Article code: ABT015

IRON GYM MASSAGE Roller 30 cm Article code: IRG051