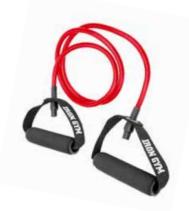

**IRON GYM TUBE TRAINER** With comfortable anti-slip handles Article code: IRG041

Order on Yellowweb.nl or contact our salesmanager Niels Verheijen - niels@orangeplanet.nl